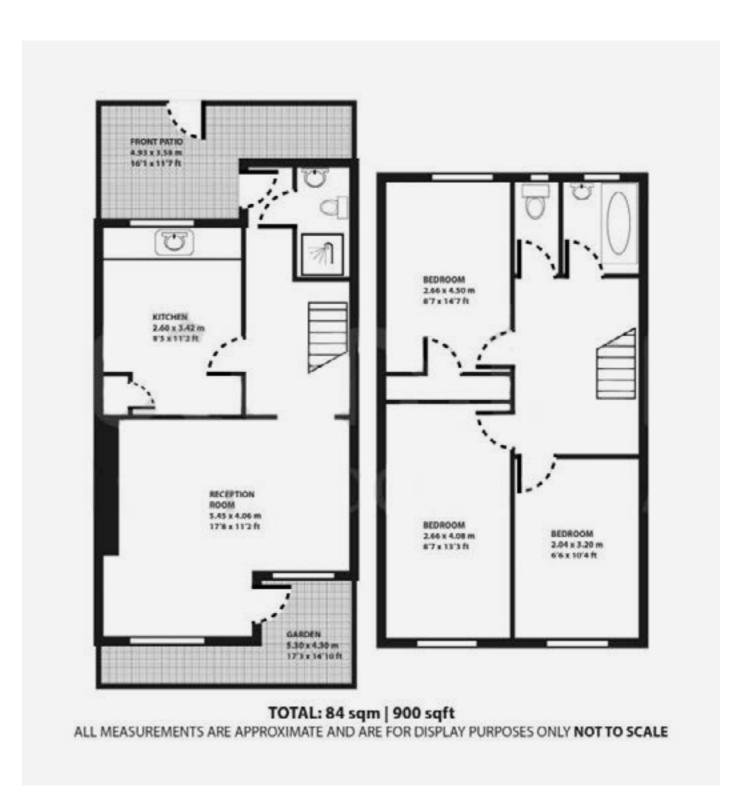

encies with regards pricing in the immediate area with similar properties currently on the market ranging between £500 per square foot up to £600 per square foot, I personally believe your property falls between these figures.

I place a value range of £470,000 (£545 per square foot)

Yours sincerely,



#### **Constantino Constantinou**

Senior Sales Negotiator 213 City Road, London, EC1V 1JN Mail: constantino@victorstone.co.uk Mobile: 07944 415 607 Phone: 020 7858 1588

Head Office 213 City Road, London EC1V 1JN t. 020 7858 1588 e. info@victorstone.co.uk w. victorstone.co.uk Victoriore Limber Registered address: In Readon Court Admirith May Occidence, Landon (14 ML, UK. Campany Registrator Number: INSTITUT, WILLIAMS SIGNATURE)







































### **FLOOR PLANS:**



## **CASE STUDY:**

15 Westport Street, Stepney, London, E1 ORA

{ After works }



### **NEW FLOOR PLANS:**



### **PRICING:**

 $Room 2 \rightarrow rent £800pcm$ 

 $Room 3 \rightarrow rent £750pcm$ 

 $Room 4 \rightarrow rent £850pcm$ 

 $Room 5 \rightarrow rent £850pcm$ 





























## **GET IN TOUCH:**

For more information on this case study, or to speak to a member of our team, feel free to get in touch below.





www.berryhillpropertygroup.com

② 27 Cambridge Park, London E11 2PU

@berryhillpropertygroup



### Office hours

Weekdays: 08:00 - 20:00

Sat: Closed Sun: Closed

27 Cambridge Park, London E11 2PU

**Berryhill Property Group LTD** 

T: +44 (0) 203 371 1900